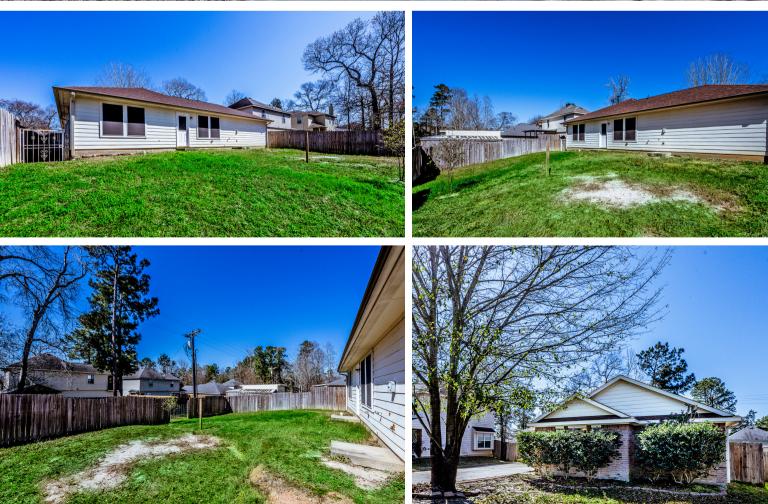

## 14089 BROKEN ARROW

Welcome to this 4-bedroom, 2-bath brick home in the sought-after Willis ISD! Step inside to New Vinyl Plank Floors (No carpet!), Fresh Paint, and High-End Granite Counters throughout. Energy-efficient solar screens, a 4 TON HVAC (2025), and Energy Efficient Roof (2023) keep the Texas heat in check. Plus, the gutters are piped underground, so you'll never worry about unwanted water pooling. Situated in a prime location, this home is within 5 minutes to HEB, schools, and shopping. Too many upgrades and extras to count make this home a standout. Call now before someone else beats you to it!