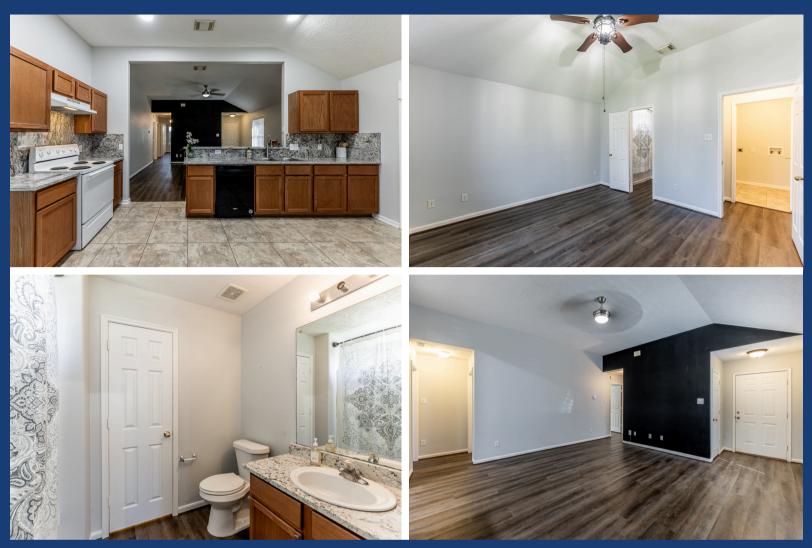

## 14089 BROKEN ARROW

Welcome to this 4-bedroom, 2-bath brick home in the sought-after Willis ISD! Step inside to New Vinyl Plank Floors (No carpet!), Fresh Paint, and High-End Granite Counters throughout. Energy-efficient solar screens, a 4 TON HVAC (2025), and Energy Efficient Roof (2023) keep the Texas heat in check. Plus, the gutters are piped underground, so you'll never worry about unwanted water pooling. Situated in a prime location, this home is within 5 minutes to HEB, schools, and shopping. Too many upgrades and extras to count make this home a standout. Call now before someone else beats you to it!